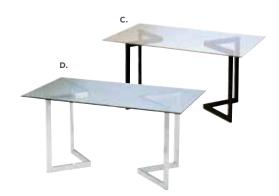

# Accent Tables

# Styles & Shapes

#### **SYDNEY**

(brushed steel)
Cocktail Tables
48"L 26"D 18"H
A) C1W (white)
C1WP (Powered)
B) C1Y (black)
C1YP (Powered)

End Tables 27"L 23"D 22"H C) E1W (white) D) E1Y (black)