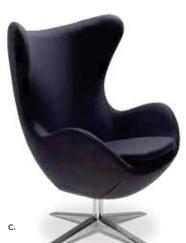

USB plugs built into the center cone so your client will never be left powerless. Center power cone may also be rented as a free standing charging station.



BNQTL7 Center Cone w/Electrical Charging Outlet (white vinyl) 38"RND 51"H



BNQ417 Full Banquette w/Electrical Charging Outlet (white vinyl) 72"RND 51"H



BNQR17 Ottoman Ring (4 ottoman seats) (white vinyl) 72"RND 18"H



BNQ7 Quarter Curve Ottoman (white vinyl) 53"L 22"D 18"H



WHT12 Half Bench Ottoman (white vinyl) 39"I 22 5"D 18"H



Detail of Electrical Charging Outlet

# Accent Chairs



KEY WEST OCB Chair (black) 31"L31"D 31"H





## Accent Chairs







A) BCW Madrid Chair (white vinyl) 30"L 30"D 31"H

B) OCH
Madrid Chair
(black vinyl)
30"L 30"D 31"H

C) LABREA
La Brea Swivel Chair
(charcoal gray, fabric)
35"L 27"D 40"H





# Meeting & Stage Chairs







Meeting Chair 25.5"L 23.5"D 34"H A) OCMESP (espresso vinyl) B) OCMTAU (taupe fabric) C) OCMWHT (white vinyl)

# VIBE CUBE 18"L 18"D 18"H A) VIB09 (white vinyl) F) VIB02 (blue vinyl) B) VIB10 (black vinyl) G) VIB08 (orange vinyl) C) VIB07 (beige vinyl) H) VIB06 (gold/bronze vinyl) D) VIB04 (red vinyl) I) VIB01 (green vinyl) E) VIB05 (yellow vinyl) J) VIB03 (pink vinyl) D. Н. E. ttomans-

# Styles & Shapes



#### **ENDLESS Square**

34"L 34"D 15"H A) END02B (black) B) END02W (white) **ENDLESS Curved** 60.5"L 37.5"D 15"H C) END01B (black) D) END01W (white)

**Bench Ottomans** 

60"L 20"D 18"H

E) BNO08 (black vinyl) F) BNO75 (white vinyl)

#### G) SAL Sally Stool

(white) 12" Round 17"H

### H) CUBL20 Edge

**LED Cube Ottomans** (white plastic) 20"L 20"D 2