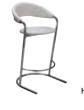

#### STANDARD SEATING

|       |      |              |          | -       |        |
|-------|------|--------------|----------|---------|--------|
| Code  | Qty. | Item         | Discount | Regular | Amount |
| 50020 |      | Side Chair   | 84.25    | 109.55  |        |
| 50021 |      | Arm Chair    | 117.10   | 152.25  |        |
| 50024 |      | Stool w/back | 142.75   | 185.60  |        |