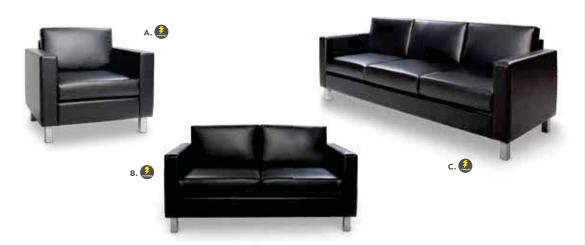

#### **NAPLES**

A) NPLCHR Chair

(black vinyl) 36"L 30"D 28"H **NPLCHP** (Powered)

B) NPLLOV Loveseat

(black vinyl) 62"L 30"D 28"H

**NPLLOP** (Powered)

C) NPLSOF Sofa

(black vinyl) 87"L 30"D 28"H

NPLSOP (Powered)