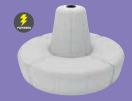

#### **MODULAR SYSTEM**

Create round banquettes or custom serpentine seating. The Power Banquette system has 3 AC and 2 USB plugs built into the center cone so your client will never be left powerless. Center power cone may also be rented as a free standing charging station.

BNQTL7 Center Cone w/Electrical Charging Outlet (white vinyl) 38"RND 51"H

BNQ417 Full Banquette w/Electrical Charging Outlet (white vinyl) 72"RND 51"H

BNQR17 Ottoman Ring (4 ottoman seats) (white vinyl) 72"RND 18"H

BNQ7 Quarter Curve Ottoman (white vinyl) 53"L 22"D 18"H

WHT12 Half Bench Ottoman (white vinyl) 39"I 22 5"D 18"H

Detail of Electrical Charging Outlet