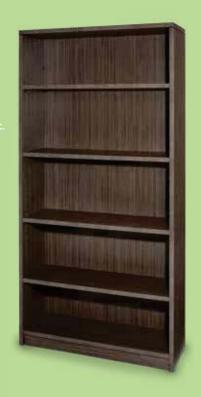

21"L 22"D 30"H **G) BSS** (black, chrome) **H) BST** (white, chrome)

#### Oslo Barstools 17"L 20"D 30"H I) BSD (blue)

J) BSD (blue)
J) BSC (white)

## **K) BSL Gin Barstool** (maple, chrome) 16"L 16"D 29"H

L) BCE Ice Barstool (transparent, chrome) 16"L 14"D 33"H

#### M) XBAR Christopher Barstool

(white vinyl, chrome) 19"L 15"D 41"H

#### N) BS001 Shark Barstool

(white, chrome) 22"L 19"D 34-44"H

#### O) BSR Syntax Barstool

(black, chrome) 23"L 19"D 32"H























# Mix & Match

**Create the ultimate look.** Choose from a wide variety of select Bar Seating for the perfect style.

P) ZENBAR Zenith Barstool (white, chrome) 19"L 20"D 44"H Q) RSTSTL Rustique Barstool (gunmetal) 13"L 13"D 30"H R) LMBAR Laguna Barstool (maple, chrome) 18"L 20"D 47"H



# Office Essentials





D) SWAN Swanson Swivel Chair







# **POWERED PEDESTALS**



**Please Note:** Client is responsible for providing labor and an electrical power source to the furniture. One 110V power source is required for each charging panel. Two charging units can be daisy chained together. 10A max per charging panel.

# A) Powered Locking Pedestal (white)

PDL36W 24"L 24"D 36"H PDL42W 24"L 24"D 42"H

# B) Powered Locking Pedestal

(black) PDL36B 24"L 24"D 36"H PDL42B 24"L 24"D 42"H

Charging Adapters
C) ADAPTW (white)
D) ADAPTB (black)



(Power outlets rotate 180 degrees, allowing devices to be charged from inside the locked cabinet or on the surface)

POWERED

B.

# **ACCENT LAMPS**

POWERED DETAIL

A. (





# A) LA15 Mason Floor Lamp (brushed silver) 18" Round 55"H

B) LA14 Mason Table Lamp (br