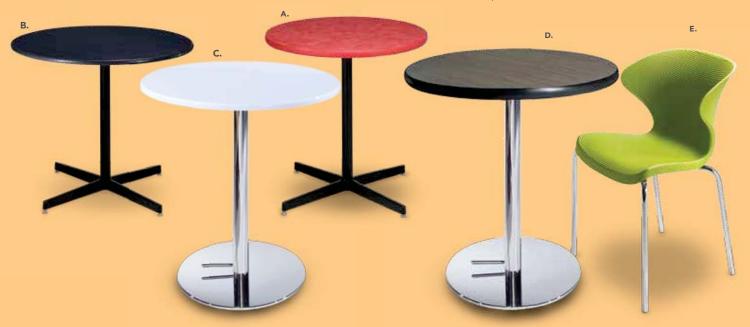

#### **SPECIALTY CHAIRS AND TABLES**

(702) 507-5278

Customer Service Phone: Customer Service Fax:

|       | Qty. Item |                  | Discount | Regular | Amount |  |  |  |
|-------|-----------|------------------|----------|---------|--------|--|--|--|
| 51086 |           | Director's Chair | 88.70    | 115.30  |        |  |  |  |
| 51090 |           | Director's Stool | 158.70   | 206.30  |        |  |  |  |
| 51089 |           | Ped. Table,42"   | 237.40   | 308.60  |        |  |  |  |
| 50032 |           | Ped. Table,30"   | 222.00   | 288.60  |        |  |  |  |
| 50030 |           | Rnd Side Table   | 111.70   | 145.20  |        |  |  |  |
| 50031 |           | Sq. Side Table   | 111.70   | 145.20  |        |  |  |  |