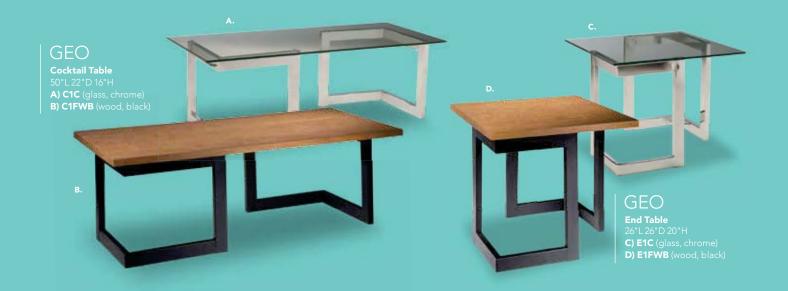

#### **SYDNEY**

(brushed steel)
Cocktail Tables
48"L 26"D 18"H
A) C1W (white)
C1WP (Powered)
B) C1Y (black)
C1YP (Powered)

End Tables 27"L 23"D 22"H C) E1W (white) D) E1Y (black)

#### **REGIS**

(brushed metal)

E) REGBEN Bench Table

47"L 15.5"D 16"H,

F) REGOTT End Table

16"L 15.5"D 16.5"H

#### **SILVERADO**

(glass, chrome)
G) E1E End Table
24" Round 22"H
H) C1E Cocktail Table
36" Round 17"H

#### **OLIVER**

(walnut finish)

I) EOLI End Table
22" Round 22"H

J) COLI Cocktail Table
47"L 27"D 19"H

#### **RUSTIC**

(wood)

K) ETBL E-Table
21"L 15.5"D 27.5"H
L) TMBTBL Timber Table
16" Round 17"H
M) NEMSAC
Mosaic Tables, Set of 3
(wood, metal)
12"L 14"D 16"H
16.5"L 15"D 18"H
20.5"L 16"D 20"H

N) AURA Aura Round Table (white metal) 15" Round 22"H

#### O) CUBTBL Edge LED Cube Table

(plexi top, white plastic) 20"L 20"D 20"H A/C power only

5845 Wynn Road, Suites A,B,C,D, Las Vegas, NV 89118 Customer Service Phone: (702) 507-5278

(702) 948-0341 Customer Service Email: