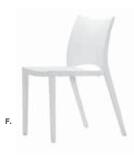

#### STANDARD SEATING

|       |      |              |          | -       |        |
|-------|------|--------------|----------|---------|--------|
| Code  | Qty. | Item         | Discount | Regular | Amount |
| 50020 |      | Side Chair   | 84.25    | 109.55  |        |
| 50021 |      | Arm Chair    | 117.10   | 152.25  |        |
| 50024 |      | Stool w/back | 142.75   | 185.60  |        |