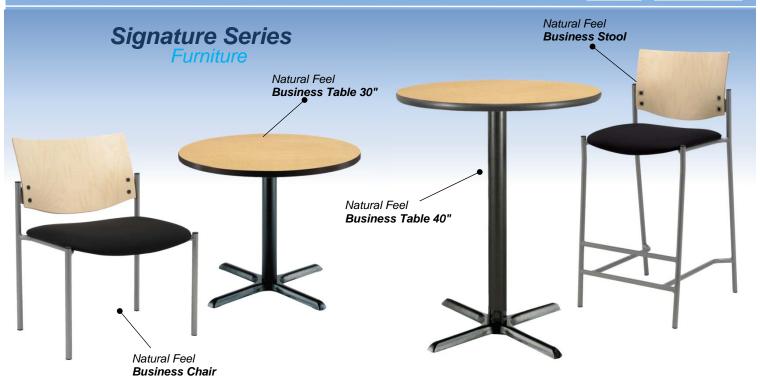

#### Lighting & Accessories

|       | Natu | ral Feel Furniture        |        |          |         |        |
|-------|------|---------------------------|--------|----------|---------|--------|
|       | Qty. | Item                      |        | Discount | Regular | Amount |
| 50704 |      | Natural Feel Business Cha | air    | 146.40   | 190.30  |        |
| 50705 |      | Natural Feel Business Sto | ol     | 178.25   | 231.75  |        |
| 50706 |      | Natural Feel Business Tab | le 30" | 299.15   | 388.90  |        |
| 50707 |      | Natural Feel Business Tab | le 40" | 311.90   | 405.45  |        |