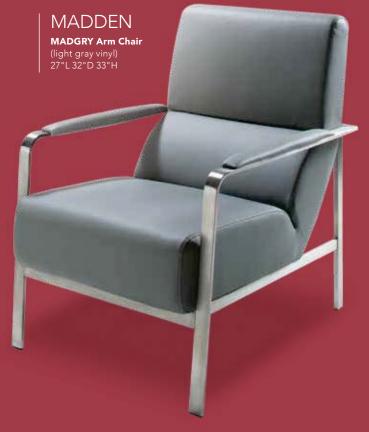

ede) 152"L 40"D 33"H

### Denotes Powered Products

# Powered Banquettes.



#### **MODULAR SYSTEM**

Create round banquettes or custom serpentine seating. The Power Banquette system has 3 AC and 2 USB plugs built into the center cone so your client will never be left powerless. Center power cone may also be rented as a free standing charging station.



BNQTL7 Center Cone w/Electrical Charging Outlet (white vinyl) 38"RND 51"H



BNQ417 Full Banquette w/Electrical Charging Outlet (white vinyl) 72"RND 51"H



BNQR17 Ottoman Ring (4 ottoman seats) (white vinyl) 72"RND 18"H



BNQ7 Quarter Curve Ottoman (white vinyl) 53"L 22"D 18"H



WHT12 Half Bench Ottoman (white vinyl) 39"I 22 5"D 18"H



Detail of Electrical Charging Outlet

# Accent Chairs



KEY WEST OCB Chair (black) 31"L31"D 31"H





## Accent Chairs







A) BCW Madrid Chair (white vinyl) 30"L 30"D 31"H

B) OCH
Madrid Chair
(black vinyl)
30"L 30"D 31"H

C) LABREA
La Brea Swivel Chair
(charcoal gray, fabric)
35"L 27"D 40"H





# Meeting & Stage Chairs







Meeting Chair 25.5"L 23.5"D 34"H A) OCMESP (espresso vinyl) B) OCMTAU (taupe fabric) C) OCMWHT (white vinyl)

# VIBE CUBE 18"L 18"D 18"H A) VIB09 (white vinyl) F) VIB02 (blue vinyl) B) VIB10 (black vinyl) G) VIB08 (orange vinyl) C) VIB07 (beige vinyl) H) VIB06 (gold/bronze vinyl) D) VIB04 (red vinyl) I) VIB01 (green vinyl) E) VIB05 (yellow vinyl) J) VIB03 (pink vinyl) D. Н. E. ttomans-

# Styles & Shapes



#### **ENDLESS Square**

34"L 34"D 15"H A) END02B (black) B) END02W (white) **ENDLESS Curved** 60.5"L 37.5"D 15"H C) END01B (black) D) END01W (white)

**Ben