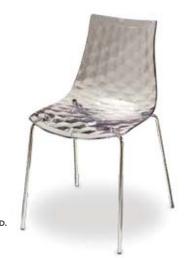

SB plugs built into the center cone so your client will never be left powerless. Center power cone may also be rented as a free standing charging station.



BNQTL7 Center Cone w/Electrical Charging Outlet (white vinyl) 38"RND 51"H



BNQ417 Full Banquette w/Electrical Charging Outlet (white vinyl) 72"RND 51"H



BNQR17 Ottoman Ring (4 ottoman seats) (white vinyl) 72"RND 18"H



BNQ7 Quarter Curve Ottoman (white vinyl) 53"L 22"D 18"H



WHT12 Half Bench Ottoman (white vinyl) 39"I 22 5"D 18"H



Detail of Electrical Charging Outlet

# Accent Chairs



KEY WEST OCB Chair (black) 31"L31"D 31"H





## Accent Chairs







A) BCW Madrid Chair (white vinyl) 30"L 30"D 31"H

B) OCH
Madrid Chair
(black vinyl)
30"L 30"D 31"H

C) LABREA
La Brea Swivel Chair
(charcoal gray, fabric)
35"L 27"D 40"H





# Meeting & Stage Chairs







Meeting Chair 25.5"L 23.5"D 34"H A) OCMESP (espresso vinyl) B) OCMTAU (taupe fabric) C) OCMWHT (white vinyl)

# VIBE CUBE 18"L 18"D 18"H A) VIB09 (white vinyl) F) VIB02 (blue vinyl) B) VIB10 (black vinyl) G) VIB08 (orange vinyl) C) VIB07 (beige vinyl) H) VIB06 (gold/bronze vinyl) D) VIB04 (red vinyl) I) VIB01 (green vinyl) E) VIB05 (yellow vinyl) J) VIB03 (pink vinyl) D. Н. E. ttomans-

# Styles & Shapes



#### **ENDLESS Square**

34"L 34"D 15"H A) END02B (black) B) END02W (white) **ENDLESS Curved** 60.5"L 37.5"D 15"H C) END01B (black) D) END01W (white)

**Bench Ottomans** 

60"L 20"D 18"H

E) BNO08 (black vinyl) F) BNO75 (white vinyl)

#### G) SAL Sally Stool

(white) 12" Round 17"H

### H) CUBL20 Edge

**LED Cube Ottomans** (white plastic) 20"L 20"D 20"