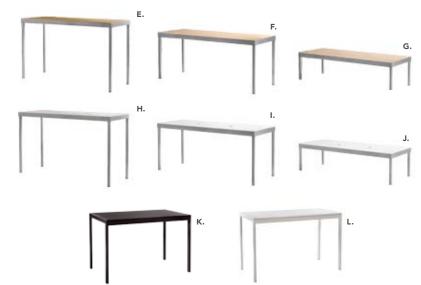

#### TABLES - ALL DISPLAY TABLES ARE 24" WIDE

#### Choose drape color (place color code next to order):

Red (01) Gold (04) Burgundy (07)
Green (02) Blue (05) Grey (10)
White (03) Black (06) Teal (13)

|       | SKIRTED TABLES |       |              |          |         |        |  |
|-------|----------------|-------|--------------|----------|---------|--------|--|
| Code  | Qty.           | Color | Size         | Discount | Regular | Amount |  |
| 50042 |                |       | 4'L X 30"H   | 132.25   | 171.95  |        |  |
| 50046 |                |       | 6'L X 30"H   | 162.55   | 211.30  |        |  |
| 50050 |                |       | 8'L X 30"H   | 206.05   | 267.85  |        |  |
| 50043 |                |       | 4'L X 42"H   | 160.75   | 209.00  |        |  |
| 50047 |                |       | 6'L x 42"H   | 205.85   | 267.60  |        |  |
| 50051 |                |       | 8'L x 42"H   | 242.10   | 314.75  |        |  |
| 50052 |                |       | 4th Side 30" | 80.40    | 104.50  |        |  |
| 50171 |                |       | 4th Side 42" | 80.40    | 104.50  |        |  |

#### Tables are skirted 3-sided, must order 4th side for all

sides to be draped on 6' and 8' tables

|       | orace to be arapea on a una a tables. |            |          |         |        |  |  |
|-------|---------------------------------------|------------|----------|---------|--------|--|--|
|       | UNSKIRTED TABLES                      |            |          |         |        |  |  |
| Code  | Qty.                                  | Size       | Discount | Regular | Amount |  |  |
| 50040 |                                       | 4'L X 30"H | 94.20    | 122.45  |        |  |  |
| 50044 |                                       | 6'L X 30"H | 112.45   | 146.20  |        |  |  |
| 50048 |                                       | 8'L X 30"H | 132.55   | 172.30  |        |  |  |
| 50041 |                                       | 4'L X 42"H | 106.15   | 138.00  |        |  |  |
| 50045 |                                       | 6'L x 42"H | 132.55   | 172.30  |        |  |  |
| 50049 |                                       | 8'L x 42"H | 147.90   | 192.25  |        |  |  |