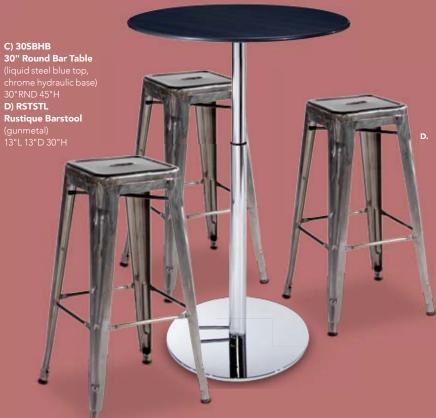

#### **SYDNEY**

(brushed steel)
Cocktail Tables
48"L 26"D 18"H
A) C1W (white)
C1WP (Powered)
B) C1Y (black)
C1YP (Powered)

End Tables 27"L 23"D 22"H C) E1W (white) D) E1Y (black)

#### **REGIS**

(brushed metal)

E) REGBEN Bench Table

47"L 15.5"D 16"H,

F) REGOTT End Table

16"L 15.5"D 16.5"H

#### **SILVERADO**

(glass, chrome)
G) E1E End Table
24" Round 22"H
H) C1E Cocktail Table
36" Round 17"H

#### **OLIVER**

(walnut finish)

I) EOLI End Table
22" Round 22"H

J) COLI Cocktail Table
47"L 27"D 19"H

#### **RUSTIC**

(wood)

K) ETBL E-Table
21"L 15.5"D 27.5"H
L) TMBTBL Timber Table
16" Round 17"H
M) NEMSAC
Mosaic Tables, Set of 3
(wood, metal)
12"L 14"D 16"H
16.5"L 15"D 18"H
20.5"L 16"D 20"H

N) AURA Aura Round Table (white metal) 15" Round 22"H

#### O) CUBTBL Edge LED Cube Table

(plexi top, white plastic) 20"L 20"D 20"H A/C power only

5845 Wynn Road, Suites A,B,C,D, Las Vegas, NV 89118 Customer Service Phone: (702) 507-5278

(702) 948-0341 Customer Service Email: