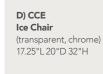

# Denotes Powered Products

# Powered Banquettes.



#### **MODULAR SYSTEM**

Create round banquettes or custom serpentine seating. The Power Banquette system has 3 AC and 2 USB plugs built into the center cone so your client will never be left powerless. Center power cone may also be rented as a free standing charging station.



BNQTL7 Center Cone w/Electrical Charging Outlet (white vinyl) 38"RND 51"H



BNQ417 Full Banquette w/Electrical Charging Outlet (white vinyl) 72"RND 51"H



BNQR17 Ottoman Ring (4 ottoman seats) (white vinyl) 72"RND 18"H



BNQ7 Quarter Curve Ottoman (white vinyl) 53"L 22"D 18"H



WHT12 Half Bench Ottoman (white vinyl) 39"I 22 5"D 18"H



Detail of Electrical Charging Outlet

# Accent Chairs



KEY WEST OCB Chair (black) 31"L31"D 31"H





## Accent Chairs







A) BCW Madrid Chair (white vinyl) 30"L 30"D 31"H

B) OCH
Madrid Chair
(black vinyl)
30"L 30"D 31"H

C) LABREA
La Brea Swivel Chair
(charcoal gray, fabric)
35"L 27"D 40"H





# Meeting & Stage Chairs







Meeting Chair 25.5"L 23.5"D 34"H A) OCMESP (espresso vinyl) B) OCMTAU (taupe fabric) C) OCMWHT (white vinyl)

# VIBE CUBE 18"L 18"D 18"H A) VIB09 (white vinyl) F) VIB02 (blue vinyl) B) VIB10 (black vinyl) G) VIB08 (orange vinyl) C) VIB07 (beige vinyl) H) VIB06 (gold/bronze vinyl) D) VIB04 (red vinyl) I) VIB01 (green vinyl) E) VIB05 (yellow vinyl) J) VIB03 (pink vinyl) D. Н. E. ttomans-

# Styles & Shapes



#### **ENDLESS Square**

34"L 34"D 15"H A) END02B (black) B) END02W (white) **ENDLESS Curved** 60.5"L 37.5"D 15"H C) END01B (black) D) END01W (white)

**Bench Ottomans** 

60"L 20"