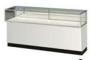

#### **SHOWCASES**

**Full View** 

**Quarter View** 

|       | Qty. | ty. Item Discount |        | Regular | Amount |
|-------|------|-------------------|--------|---------|--------|
| 50067 |      | Full View 4'      | 875.90 | 1138.65 |        |
| 50068 |      | Full View 6'      | 966.05 | 1255.85 |        |
| 50069 |      | Quarter View 4'   | 875.90 | 1138.65 |        |
| 50070 |      | Quarter View 6'   | 966.05 | 1255.85 |        |

Standard Showcases are a gray finish.