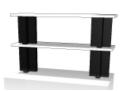

#### **RISERS - WOODEN PLANKING, 8" WIDE** DRAPED RISERS Code Qty. Color Size Discount Regular Amount 50082 4'L X 6"H 53.35 69.35 50084 6'L X 6"H 68.75 89.40 50086 8'L X 6"H 92 15 119.80 50083 4'L X 12"H 115.45 150.10 50085 6'L x 12"H 143.75 186.90 50087 8'L x 12"H 160.15 208.20

|       | UNDRAPED RISERS |            |          |         |        |  |
|-------|-----------------|------------|----------|---------|--------|--|
| Code  | Qty.            | Size       | Discount | Regular | Amount |  |
| 50076 |                 | 4'L X 6"H  | 27.40    | 35.60   |        |  |
| 50078 |                 | 6'L X 6"H  | 38.60    | 50.20   |        |  |
| 50080 |                 | 8'L X 6"H  | 49.90    | 64.85   |        |  |
| 50077 |                 | 4'L X 12"H | 53.20    | 69.15   |        |  |
| 50079 |                 | 6'L x 12"H | 76.00    | 98.80   |        |  |
| 50081 |                 | 8'L x 12"H | 92.80    | 120.65  |        |  |