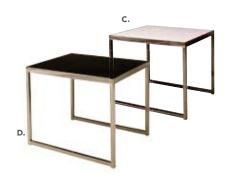

#### **SILVERADO**

(glass, chrome)
G) E1E End Table
24" Round 22"H
H) C1E Cocktail Table
36" Round 17"H

#### **OLIVER**

(walnut finish)

I) EOLI End Table
22" Round 22"H

J) COLI Cocktail Table
47"L 27"D 19"H