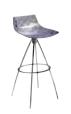

#### STANDARD SEATING

|       |      |              |          | -       |        |
|-------|------|--------------|----------|---------|--------|
| Code  | Qty. | Item         | Discount | Regular | Amount |
| 50020 |      | Side Chair   | 84.25    | 109.55  |        |
| 50021 |      | Arm Chair    | 117.10   | 152.25  |        |
| 50024 |      | Stool w/back | 142.75   | 185.60  |        |