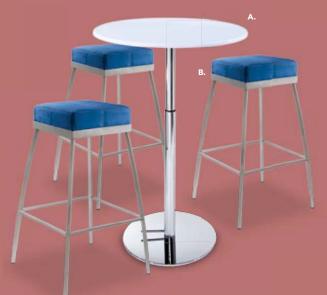

#### FAIRFAX

A) FAIRSW Sofa

(white vinyl, brushed metal) 62"L 27"D 30"H

B) FAIRCW Chair

(white vinyl, brushed metal) 30"L 27"D 30"H

#### ROMA

A) CHR003 Chair

(white vinyl) 37"L 31"D 33"H

CHRPWR (Powered)

B) SFA003 Sofa

(white vinyl) 78"L 31"D 33"H **SFAPWR** (Powered)

#### **NAPLES**

A) NPLCHR Chair

(black vinyl) 36"L 30"D 28"H **NPLCHP** (Powered)

B) NPLLOV Loveseat

(black vinyl) 62"L 30"D 28"H

**NPLLOP** (Powered)

C) NPLSOF Sofa

(black vinyl) 87"L 30"D 28"H

#### **ALLEGRO**

A) CHR002 Chair (blue fabric) 36"L 34.5"D 30"H B) SFA002 Sofa (blue fabric) 73"L 34.5"D 30"H

#### **TANGIERS**

A) TANSOF Sofa (beige textured) 78"L 37"D 36"H B) TANCHR Chair (beige textured) 34"L 37"D 36"H

A) KEYCHR Chair (black fabric) 35"L 35"D 34"H B) KEYLOV Loveseast (black fabric) 57"L 35"D 34"H C) KEYSOF Sofa (black fabric) 79"L 35"D 34"H

#### SOUTH BEACH

A) SO1 Sofa (platinum suede) 69"L 29"D 33"H B) OTS Ottoman (platinum suede) 25"L 31"D 18"H C) SO2 Sofa Sectional 3pc. (platinum suede) 152"L 40"D 33"H