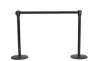

| Code  | Qty. | Item                   | Discount | Regular | Amount |
|-------|------|------------------------|----------|---------|--------|
| 50427 |      | Tensabarrier Stanchior | 98.05    | 127.45  |        |
| 50095 |      | Sian Holder, 22x28     | 108.30   | 140.80  |        |