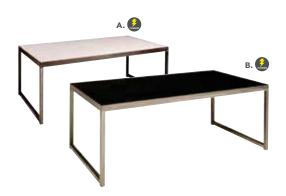

#### **SYDNEY**

(brushed steel)
Cocktail Tables
48"L 26"D 18"H
A) C1W (white)
C1WP (Powered)
B) C1Y (black)
C1YP (Powered)

End Tables 27"L 23"D 22"H C) E1W (white) D) E1Y (black)