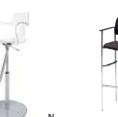

#### **SPECIALTY CHAIRS AND TABLES**

(702) 507-5278

Customer Service Phone: Customer Service Fax:

|       | Qty. Item |                  | Discount | Regular | Amount |  |  |  |
|-------|-----------|------------------|----------|---------|--------|--|--|--|
| 51086 |           | Director's Chair | 88.70    | 115.30  |        |  |  |  |
| 51090 |           | Director's Stool | 158.70   | 206.30  |        |  |  |  |
| 51089 |           | Ped. Table,42"   | 237.40   | 308.60  |        |  |  |  |
| 50032 |           | Ped. Table,30"   | 222.00   | 288.60  |        |  |  |  |
| 50030 |           | Rnd Side Table   | 111.70   | 145.20  |        |  |  |  |
| 50031 |           | Sq. Side Table   | 111.70   | 145.20  |        |  |  |  |