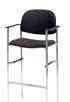

#### STANDARD SEATING

|       |      |              |          | -       |        |
|-------|------|--------------|----------|---------|--------|
| Code  | Qty. | Item         | Discount | Regular | Amount |
| 50020 |      | Side Chair   | 84.25    | 109.55  |        |
| 50021 |      | Arm Chair    | 117.10   | 152.25  |        |
| 50024 |      | Stool w/back | 142.75   | 185.60  |        |