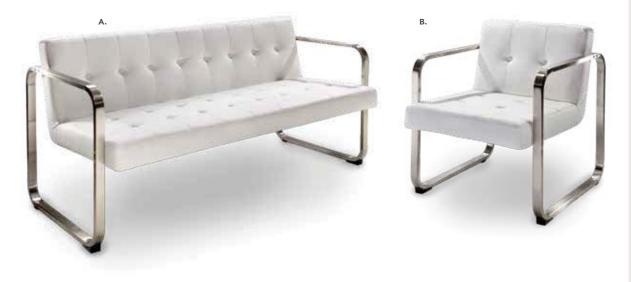

#### FAIRFAX

A) FAIRSW Sofa

(white vinyl, brushed metal) 62"L 27"D 30"H

B) FAIRCW Chair

(white vinyl, brushed metal) 30"L 27"D 30"H