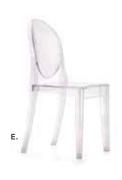

#### STANDARD SEATING

|       |      |              |          | -       |        |
|-------|------|--------------|----------|---------|--------|
| Code  | Qty. | Item         | Discount | Regular | Amount |
| 50020 |      | Side Chair   | 84.25    | 109.55  |        |
| 50021 |      | Arm Chair    | 117.10   | 152.25  |        |
| 50024 |      | Stool w/back | 142.75   | 185.60  |        |