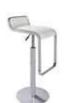

#### STANDARD SEATING

|       |      |              |          | -       |        |
|-------|------|--------------|----------|---------|--------|
| Code  | Qty. | Item         | Discount | Regular | Amount |
| 50020 |      | Side Chair   | 84.25    | 109.55  |        |
| 50021 |      | Arm Chair    | 117.10   | 152.25  |        |
| 50024 |      | Stool w/back | 142.75   | 185.60  |        |