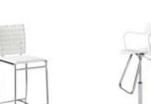

#### STANDARD SEATING

|       |      |              |          | -       |        |
|-------|------|--------------|----------|---------|--------|
| Code  | Qty. | Item         | Discount | Regular | Amount |
| 50020 |      | Side Chair   | 84.25    | 109.55  |        |
| 50021 |      | Arm Chair    | 117.10   | 152.25  |        |
| 50024 |      | Stool w/back | 142.75   | 185.60  |        |