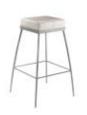

#### STANDARD SEATING

|       |      |              |          | -       |        |
|-------|------|--------------|----------|---------|--------|
| Code  | Qty. | Item         | Discount | Regular | Amount |
| 50020 |      | Side Chair   | 84.25    | 109.55  |        |
| 50021 |      | Arm Chair    | 117.10   | 152.25  |        |
| 50024 |      | Stool w/back | 142.75   | 185.60  |        |