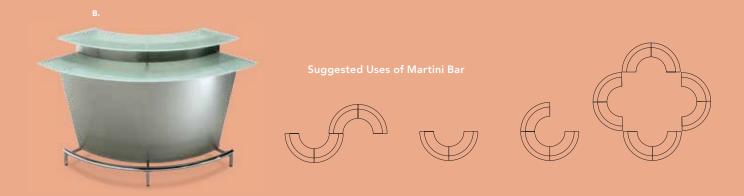

#### **SHOWCASES**

**Full View** 

**Quarter View** 

|       | Qty. | ty. Item Discount |        | Regular | Amount |
|-------|------|-------------------|--------|---------|--------|
| 50067 |      | Full View 4'      | 875.90 | 1138.65 |        |
| 50068 |      | Full View 6'      | 966.05 | 1255.85 |        |
| 50069 |      | Quarter View 4'   | 875.90 | 1138.65 |        |
| 50070 |      | Quarter View 6'   | 966.05 | 1255.85 |        |

Standard Showcases are a gray finish.