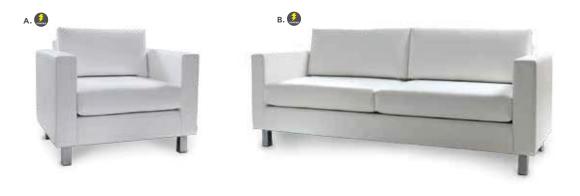

#### FAIRFAX

A) FAIRSW Sofa

(white vinyl, brushed metal) 62"L 27"D 30"H

B) FAIRCW Chair

(white vinyl, brushed metal) 30"L 27"D 30"H