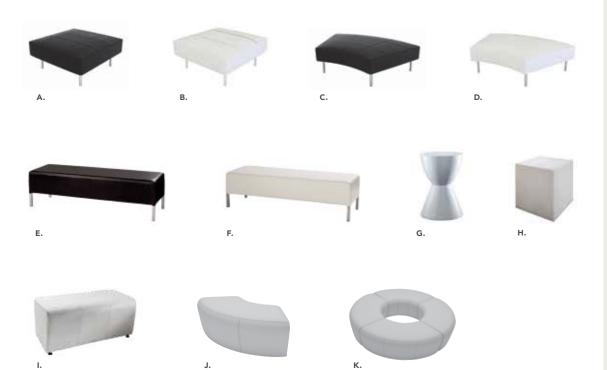

# Styles & Shapes

#### **ENDLESS Square**

34"L 34"D 15"H A) END02B (black) B) END02W (white) **ENDLESS Curved** 60.5"L 37.5"D 15"H C) END01B (black) D) END01W (white)

**Bench Ottomans** 

60"L 20"D 18"H

E) BNO08 (black vinyl) F) BNO75 (white vinyl)

#### G) SAL Sally Stool

(white) 12" Round 17"H

### H) CUBL20 Edge

**LED Cube Ottomans** (white plastic) 20"L 20"D 20"H A/C power only

#### I) WHT12 Half Bench

(white vinyl) 39"L 22.5"D 18"H

#### J) BNQ7 Quarter Curve

(white vinyl) 53"L 22"D 18"H

#### K) BNQR17 Ring

(4 ottoman seats) (white vinyl) 72"RND 18"H