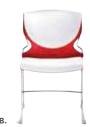

#### STANDARD SEATING

|       |      |              |          | -       |        |
|-------|------|--------------|----------|---------|--------|
| Code  | Qty. | Item         | Discount | Regular | Amount |
| 50020 |      | Side Chair   | 84.25    | 109.55  |        |
| 50021 |      | Arm Chair    | 117.10   | 152.25  |        |
| 50024 |      | Stool w/back | 142.75   | 185.60  |        |