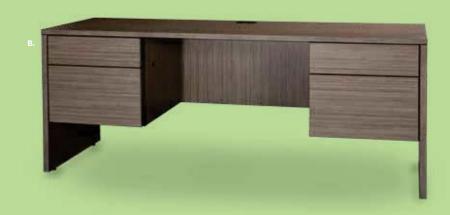

k, chrome) **H) BST** (white, chrome)

#### Oslo Barstools 17"L 20"D 30"H I) BSD (blue)

J) BSD (blue)
J) BSC (white)

## **K) BSL Gin Barstool** (maple, chrome) 16"L 16"D 29"H

L) BCE Ice Barstool (transparent, chrome) 16"L 14"D 33"H

#### M) XBAR Christopher Barstool

(white vinyl, chrome) 19"L 15"D 41"H

#### N) BS001 Shark Barstool

(white, chrome) 22"L 19"D 34-44"H

#### O) BSR Syntax Barstool

(black, chrome) 23"L 19"D 32"H























# Mix & Match

**Create the ultimate look.** Choose from a wide variety of select Bar Seating for the perfect style.

P) ZENBAR Zenith Barstool (white, chrome) 19"L 20"D 44"H Q) RSTSTL Rustique Barstool (gunmetal) 13"L 13"D 30"H R) LMBAR Laguna Barstool (maple, chrome) 18"L 20"D 47"H



# Office Essentials





D) SWAN Swanson Swivel Chair







# **POWERED PEDESTALS**



**Please Note:** Client is responsible for providing labor and an electrical power source to the furniture. One 110V power source is required for each charging panel. Two charging units can be daisy chained together. 10A max per charging panel.

# A) Powered Locking Pedestal (white)

PDL36W 24"L 24"D 36"H PDL42W 24"L 24"D 42"H

# B) Powered Locking Pedestal

(black) PDL36B 24"L 24"D 36"H PDL42B 24"L 24"D 42"H

Charging Adapters
C) ADAPTW (white)
D) ADAPTB (black)



(Power outlets rotate 180 degrees, allowing devices to be charged from inside the locked cabinet or on the surface)

POWERED

B.

# **ACCENT LAMPS**

POWERED DETAIL

A. (





# A) LA15 Mason Floor Lamp (brushed silver) 18" Round 55"H

B) LA14 Mason Table Lamp (brushed silver) 16" Round 26"H

#