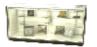

#### **SHOWCASES**

**Full View** 

**Quarter View** 

|       | Qty. | ty. Item Discount |        | Regular | Amount |
|-------|------|-------------------|--------|---------|--------|
| 50067 |      | Full View 4'      | 875.90 | 1138.65 |        |
| 50068 |      | Full View 6'      | 966.05 | 1255.85 |        |
| 50069 |      | Quarter View 4'   | 875.90 | 1138.65 |        |
| 50070 |      | Quarter View 6'   | 966.05 | 1255.85 |        |

Standard Showcases are a gray finish.