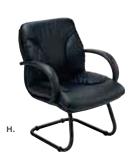

PROGB Pro Executive



E) XC2 Luxor Mid Back Executive Chair (black vinyl) 27"L 28"D 41"H Adjustable

F) SY1 Altura Steno Chair (black crepe) 25"L 26"D 21"H





# Style & Comfort

**Create the right look.** Choose form a wide selection of Executive Seating for the perfect style.

G) PROEXB Pro Executive High Back Chair (black vinyl) 25"L 24"D 48"H Adjustable. H) PROEXE Pro Executive High Back Chair (white classic vinyl) 25"L 24"D 48"H Adjustable.





## Styles & Shapes







**Berlin Chair** 18"L 22"D 32"H **A) CS8** (black, white) **B) CS9** (red, white)

C) CS4 Syntax Chair (black, chrome) 23"L 19"D 31"H







D) XCHR
Christopher Chair
(white vinyl, chrome)
17"L 19"D 35"H
E) CH002
Wendy Chair
(clear acrylic)
15"L 20"D 36"H
F) SC10
Razor Armless Chair
(white)
15.38"L 15.5"D 30.5"H







G) SC3
Brewer Chair
(onyx, black)
20"L 20"D 32"H
H) XC3
Luxor Guest Chair
(black vinyl)
27"L 28"D 40"H
I) XC6
Altura Guest Chair
(black crepe)
25"L 20"D 34"H

# Mix & Match

**Create the ultimate seating configuration.** Choose from a variety of shapes and sizes to design the perfect look.

J) RSTDIN Rustique Chair w/arms (gunmetal) 20"L 18"D 31"H K) DUET Duet Chair (black, chrome) 21"L 23"D 33"H



# mmunal



Denotes AC and USB charging outlets

#### **G30 Communal Tables**

(maple tops) E) Bar Table

72"L 26"D 42"H G30BMS (solid top)

G30BMW (grommet holes)

F) Café Table 72"L 26"D 30"

**G30DMS** (solid top) **G30DMW** (grommet holes)

G) Cocktail Table

72"L 26"D 18"H

G30CMS (solid top)

**G30CMW** (grommet holes)

#### **G30 Communal Tables**

(white tops) 72"L 26"D 42"H

H) Bar