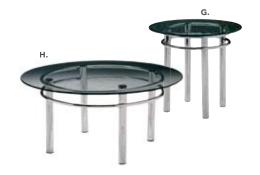

#### **SILVERADO**

(glass, chrome)
G) E1E End Table
24" Round 22"H
H) C1E Cocktail Table
36" Round 17"H