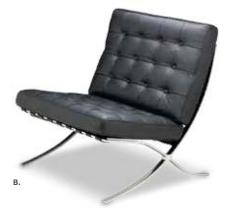

### Denotes Powered Products

# Powered Banquettes.



#### **MODULAR SYSTEM**

Create round banquettes or custom serpentine seating. The Power Banquette system has 3 AC and 2 USB plugs built into the center cone so your client will never be left powerless. Center power cone may also be rented as a free standing charging station.



BNQTL7 Center Cone w/Electrical Charging Outlet (white vinyl) 38"RND 51"H



BNQ417 Full Banquette w/Electrical Charging Outlet (white vinyl) 72"RND 51"H



BNQR17 Ottoman Ring (4 ottoman seats) (white vinyl) 72"RND 18"H



BNQ7 Quarter Curve Ottoman (white vinyl) 53"L 22"D 18"H



WHT12 Half Bench Ottoman (white vinyl) 39"I 22 5"D 18"H



Detail of Electrical Charging Outlet

# Accent Chairs



KEY WEST OCB Chair (black) 31"L31"D 31"H





## Accent Chairs







A) BCW Madrid Chair (white vinyl) 30"L 30"D 31"H

B) OCH
Madrid Chair
(black vinyl)
30"L 30"D 31"H

C) LABREA
La Brea Swivel Chair
(charcoal gray, fabric)
35"L 27"D 40"H





# Meeting & Stage Chairs







Meeting Chair 25.5"L 23.5"D 34"H A) OCMESP (espresso vinyl) B) OCMTAU (taupe fabric) C) OCMWHT (white vinyl)

# VIBE CUBE 18"L 18"D 18"H A) VIB09 (white vinyl) F) VIB02 (blue vinyl) B) VIB10 (black vinyl) G) VIB08 (orange vinyl) C) VIB07 (beige vinyl) H) VIB06 (gold/bronze vinyl) D) VIB04 (red vinyl) I) VIB01 (green vinyl) E) VIB05 (yellow vinyl) J) VIB03 (pink vinyl) D. Н. E. ttomans-

# Styles & Shapes



#### **ENDLESS Square**

34"L 34"D 15"H A) END02B (black) B) END02W (white) **ENDLESS Curved** 60.5"L 37.5"D 15"H C) END01B (black) D) END01W (white)

**Bench Ottomans** 

60"L 2