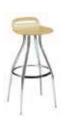

#### STANDARD SEATING

|       |      |              |          | -       |        |
|-------|------|--------------|----------|---------|--------|
| Code  | Qty. | Item         | Discount | Regular | Amount |
| 50020 |      | Side Chair   | 84.25    | 109.55  |        |
| 50021 |      | Arm Chair    | 117.10   | 152.25  |        |
| 50024 |      | Stool w/back | 142.75   | 185.60  |        |