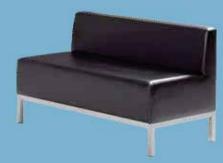

#### **NAPLES**

A) NPLCHR Chair

(black vinyl) 36"L 30"D 28"H **NPLCHP** (Powered)

B) NPLLOV Loveseat

(black vinyl) 62"L 30"D 28"H

**NPLLOP** (Powered)

C) NPLSOF Sofa

(black vinyl) 87"L 30"D 28"H

NPLSOP (Powered)