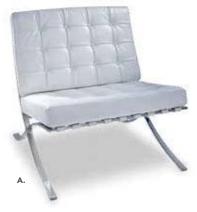

### Denotes Powered Products

# Powered Banquettes.



#### **MODULAR SYSTEM**

Create round banquettes or custom serpentine seating. The Power Banquette system has 3 AC and 2 USB plugs built into the center cone so your client will never be left powerless. Center power cone may also be rented as a free standing charging station.



BNQTL7 Center Cone w/Electrical Charging Outlet (white vinyl) 38"RND 51"H



BNQ417 Full Banquette w/Electrical Charging Outlet (white vinyl) 72"RND 51"H



BNQR17 Ottoman Ring (4 ottoman seats) (white vinyl) 72"RND 18"H



BNQ7 Quarter Curve Ottoman (white vinyl) 53"L 22"D 18"H



WHT12 Half Bench Ottoman (white vinyl) 39"I 22 5"D 18"H



Detail of Electrical Charging Outlet

# Accent Chairs



KEY WEST OCB Chair (black) 31"L31"D 31"H





## Accent Chairs







A) BCW Madrid Chair (white vinyl) 30"L 30"D 31"H

B) OCH
Madrid Chair
(black vinyl)
30"L 30"D 31"H

C) LABREA
La Brea Swivel Chair
(charcoal gray, fabric)
35"L 27"D 40"H





# Meeting & Stage Chairs







Meeting Chair 25.5"L 23.5"D 34"H A) OCMESP (espresso vinyl) B) OCMTAU (taupe fabric) C) OCMWHT (white vinyl)

# VIBE CUBE 18"L 18"D 18"H A) VIB09 (white vinyl) F) VIB02 (blue vinyl) B) VIB10 (black vinyl) G) VIB08 (orange vinyl) C) VIB07 (beige vinyl) H) VIB06 (gold/bronze vinyl) D) VIB04 (red vinyl) I) VIB01 (green vinyl) E) VIB05 (yellow vinyl) J) VIB03 (pink vinyl) D. Н. E. ttomans-

# Styles & Shapes



#### **ENDLESS Square**

34"L 34"D 15"H A) END02B (black) B) END02W (white) **ENDLESS Curved** 60.5"L 37.5"D 15"H C) END01B (black) D) END01W (white)

**Bench Ottomans** 

60"L