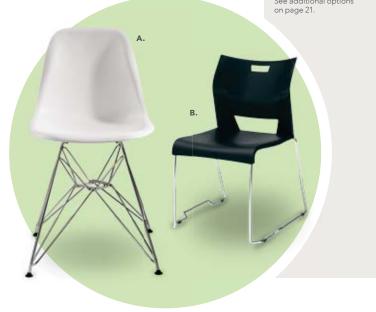

#### STANDARD SEATING

|       |      |              |          | -       |        |
|-------|------|--------------|----------|---------|--------|
| Code  | Qty. | Item         | Discount | Regular | Amount |
| 50020 |      | Side Chair   | 84.25    | 109.55  |        |
| 50021 |      | Arm Chair    | 117.10   | 152.25  |        |
| 50024 |      | Stool w/back | 142.75   | 185.60  |        |