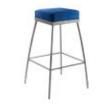

#### STANDARD SEATING

|       |      |              |          | -       |        |
|-------|------|--------------|----------|---------|--------|
| Code  | Qty. | Item         | Discount | Regular | Amount |
| 50020 |      | Side Chair   | 84.25    | 109.55  |        |
| 50021 |      | Arm Chair    | 117.10   | 152.25  |        |
| 50024 |      | Stool w/back | 142.75   | 185.60  |        |