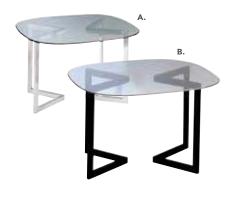

# Accent Tables

# Styles & Shapes

#### **SYDNEY**

(brushed steel)
Cocktail Tables
48"L 26"D 18"H
A) C1W (white)
C1WP (Powered)
B) C1Y (black)
C1YP (Powered)

End Tables 27"L 23"D 22"H C) E1W (white) D) E1Y (black)