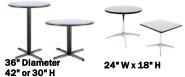

#### **SPECIALTY CHAIRS AND TABLES**

(702) 507-5278

Customer Service Phone: Customer Service Fax:

|       | Qty. Item |                  | Discount | Regular | Amount |  |  |  |
|-------|-----------|------------------|----------|---------|--------|--|--|--|
| 51086 |           | Director's Chair | 88.70    | 115.30  |        |  |  |  |
| 51090 |           | Director's Stool | 158.70   | 206.30  |        |  |  |  |
| 51089 |           | Ped. Table,42"   | 237.40   | 308.60  |        |  |  |  |
| 50032 |           | Ped. Table,30"   | 222.00   | 288.60  |        |  |  |  |
| 50030 |           | Rnd Side Table   | 111.70   | 145.20  |        |  |  |  |
| 50031 |           | Sq. Side Table   | 111.70   | 145.20  |        |  |  |  |