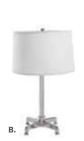

"D 30"H R) LMBAR Laguna Barstool (maple, chrome) 18"L 20"D 47"H



# Office Essentials





D) SWAN Swanson Swivel Chair







# **POWERED PEDESTALS**



**Please Note:** Client is responsible for providing labor and an electrical power source to the furniture. One 110V power source is required for each charging panel. Two charging units can be daisy chained together. 10A max per charging panel.

# A) Powered Locking Pedestal (white)

PDL36W 24"L 24"D 36"H PDL42W 24"L 24"D 42"H

# B) Powered Locking Pedestal

(black) PDL36B 24"L 24"D 36"H PDL42B 24"L 24"D 42"H

Charging Adapters
C) ADAPTW (white)
D) ADAPTB (black)



(Power outlets rotate 180 degrees, allowing devices to be charged from inside the locked cabinet or on the surface)

POWERED

B.

# **ACCENT LAMPS**

POWERED DETAIL

A. (





# A) LA15 Mason Floor Lamp (brushed silver) 18" Round 55"H

B) LA14 Mason Table Lamp (brushed silver) 16" Round 26"H

# **TECH COLLECTION**

POWERED DETAIL





A.



Charging adapters are available to rent for all D.

powered products.

Denotes AC and USB charging outlets

# A) TECH3B Tech Desk, Powered, w/3 Drawer File Cabinet

(black metal, laminate) 60"L 30"D 30"H

# B) TECH Tech Desk, Powered

(black metal, laminate) 60"L 30"D 30"H

# C) TECH3 3 Drawer File Cabinet on Castors

(black metal, laminate) 16"L 20"D 28"H

Charging Adapters
D) ADAPTB (black)



# Show Essentials



# A) BRC Martini Bar Circle

Comprised of three BR1 Martini Bars 100"L 100"D 45"H

# B) BR1 Martini Bar

(gray metal, frosted glass top)





# LIGHTED PRODUCTS

LED light available in white, red, green, blue an