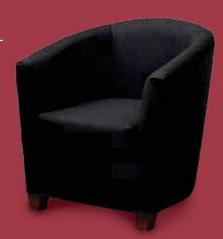

#### **TANGIERS**

A) TANSOF Sofa (beige textured) 78"L 37"D 36"H B) TANCHR Chair (beige textured) 34"L 37"D 36"H

A) KEYCHR Chair (black fabric) 35"L 35"D 34"H B) KEYLOV Loveseast (black fabric) 57"L 35"D 34"H C) KEYSOF Sofa (black fabric) 79"L 35"D 34"H