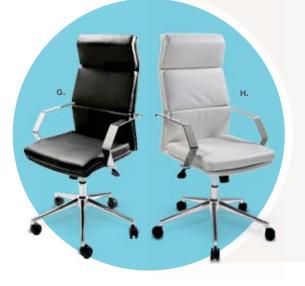

airs for the perfect style.

L) PROEXB Pro Executive High Back Chair (black vinyl) 25"L 24"D 48"H Adjustable.

M) PROMID Pro Executive Mid Back Chair (white vinyl) 24"L 22"D 40"H Adjustable.



# Executive Seating









**Guest Chair** 

Pro Executive
Mid Back Chair
24"L 22"D 40"H Adjustable
A) PROMDB (black vinyl)
B) PROMID (white vinyl)
C) PROGB Pro Executive



E) XC2 Luxor Mid Back Executive Chair (black vinyl) 27"L 28"D 41"H Adjustable

F) SY1 Altura Steno Chair (black crepe) 25"L 26"D 21"H





# Style & Comfort

**Create the right look.** Choose form a wide selection of Executive Seating for the perfect style.

G) PROEXB Pro Executive High Back Chair (black vinyl) 25"L 24"D 48"H Adjustable. H) PROEXE Pro Executive High Back Chair (white classic vinyl) 25"L 24"D 48"H Adjustable.





## Styles & Shapes







**Berlin Chair** 18"L 22"D 32"H **A) CS8** (black, white) **B) CS9** (red, white)

C) CS4 Syntax Chair (black, chrome) 23"L 19"D 31"H







D) XCHR
Christopher Chair
(white vinyl, chrome)
17"L 19"D 35"H
E) CH002
Wendy Chair
(clear acrylic)
15"L 20"D 36"H
F) SC10
Razor Armless Chair
(white)
15.38"L 15.5"D 30.5"H







G) SC3
Brewer Chair
(onyx, black)
20"L 20"D 32"H
H) XC3
Luxor Guest Chair
(black vinyl)
27"L 28"D 40"H
I) XC6
Altura Guest Chair
(black crepe)
25"L 20"D 34"H

# Mix & Match

**Create the ultimate seating configuration.** Choose from a variety of shapes and sizes to design the perfect look.

J) RSTDIN Rustique Chair w/arms (gunmetal) 20"L 18"D 31"H K) DUET Duet Chair (black, chrome) 21"L 23"D 33"H



# mmunal



Denotes AC and USB charging outlet