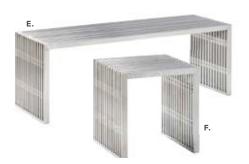

#### **REGIS**

(brushed metal)

E) REGBEN Bench Table

47"L 15.5"D 16"H,

F) REGOTT End Table

16"L 15.5"D 16.5"H