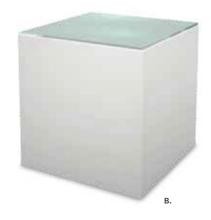

#### **SHOWCASES**

**Full View** 

**Quarter View** 

|       | Qty. | ty. Item Discount |        | Regular | Amount |
|-------|------|-------------------|--------|---------|--------|
| 50067 |      | Full View 4'      | 875.90 | 1138.65 |        |
| 50068 |      | Full View 6'      | 966.05 | 1255.85 |        |
| 50069 |      | Quarter View 4'   | 875.90 | 1138.65 |        |
| 50070 |      | Quarter View 6'   | 966.05 | 1255.85 |        |

Standard Showcases are a gray finish.