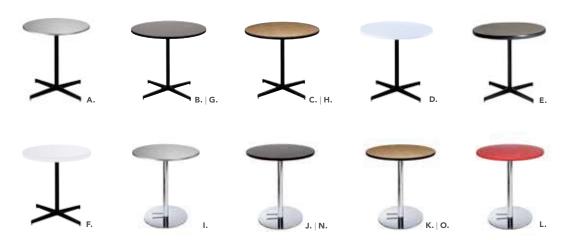

#### **SPECIALTY CHAIRS AND TABLES**

(702) 507-5278

Customer Service Phone: Customer Service Fax:

|       | Qty. Item |                  | Discount | Regular | Amount |  |  |  |
|-------|-----------|------------------|----------|---------|--------|--|--|--|
| 51086 |           | Director's Chair | 88.70    | 115.30  |        |  |  |  |
| 51090 |           | Director's Stool | 158.70   | 206.30  |        |  |  |  |
| 51089 |           | Ped. Table,42"   | 237.40   | 308.60  |        |  |  |  |
| 50032 |           | Ped. Table,30"   | 222.00   | 288.60  |        |  |  |  |
| 50030 |           | Rnd Side Table   | 111.70   | 145.20  |        |  |  |  |
| 50031 |           | Sq. Side Table   | 111.70   | 145.20  |        |  |  |  |