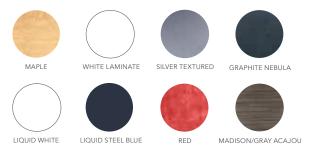

#### **Choose Color:**

Customer Service Phone:

Customer Service Fax:

Silver Cloud (18)

Deep Navy (22)

Charcoal (17)

Black (06)

|       | - |
|-------|---|
| Beige |   |
| (14)  |   |
|       | Ī |