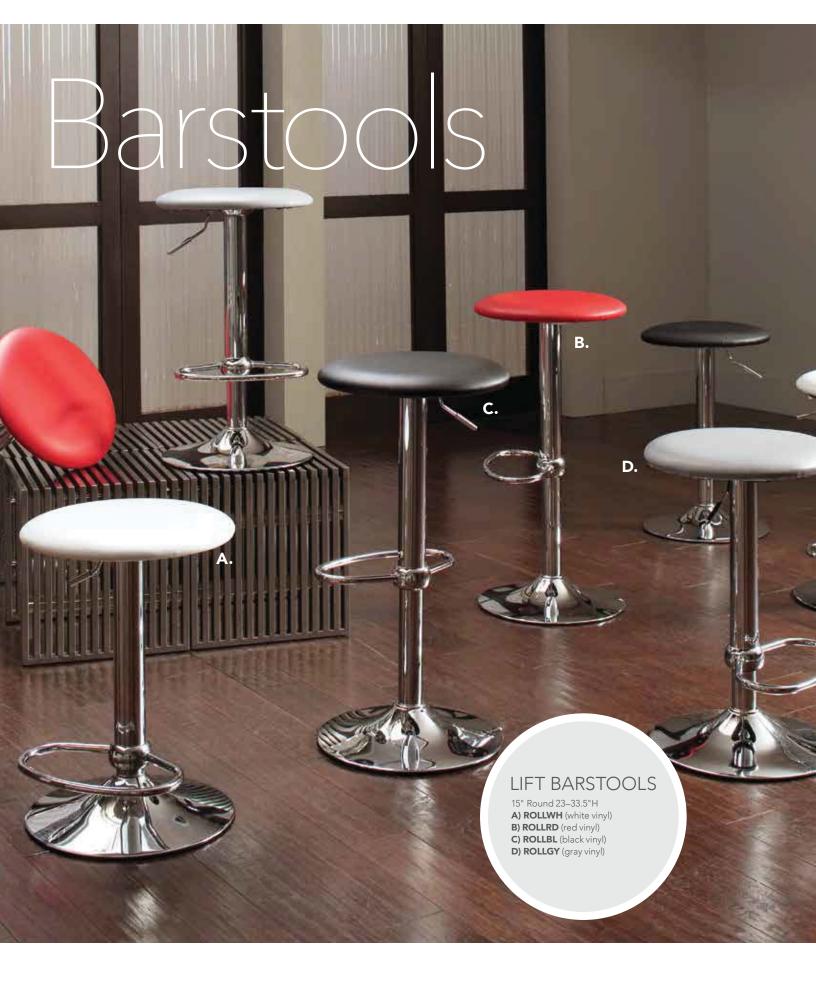

design.



RED

MADISON/GRAY ACAJOU

LIQUID STEEL BLUE



#### **Bar Tables**

Standard Black Base 30" Round 42"H

A) VTJ (graphite nebula)

B) VTK (maple)

C) VTG (silver textured) D) VTB (red)

E) LIQ003 (liquid white)

F) VTH (liquid steel blue)

#### 36" Round 42"H

**G) VTW** (white laminate) H) VTN (graphite nebula) I) VTP (maple)

#### **Bar Tables**

Hydraulic Chrome Base 30" Round 45"H

J) 30GRHB (graphite nebula) K) 30MTHB (maple) L) 30STHB (silver textured) M) 30BRHB (red)

#### 36" Round 45"H

N) 36WTHB (white laminate) O) 36GRHB (graphite nebula) P) 36MTHB (maple)

See additional options on page 23.



Q) 30MAHB 30" Round Bar Table w/Hydraulic Chrome Base (Madison/gray acajou) 30" RND 45"H R) VTA 30" Round Bar Table w/ Standard Black Base

(Madison/gray acajou) 30" RND 42"H



## Styles & Shapes











Apex Barstools 21"L 21"D 33"H A) APS08 (black vinyl B) APS59 (red vinyl) C) APS75 (white vinyl)

15"L 16"D 26-30.5"H E) BS002 (white, chrome) F) BS003 (black, chrome)

#### Banana Barstools

21"L 22"D 30"H **G) BSS** (black, chrome) **H) BST** (white, chrome)

#### Oslo Barstools 17"L 20"D 30"H I) BSD (blue)

J) BSD (blue)
J) BSC (white)

## **K) BSL Gin Barstool** (maple, chrome) 16"L 16"D 29"H

L) BCE Ice Barstool (transparent, chrome) 16"L 14"D 33"H

#### M) XBAR Christopher Barstool

(white vinyl, chrome) 19"L 15"D 41"H

#### N) BS001 Shark Barstool

(white, chrome) 22"L 19"D 34-44"H

#### O) BSR Syntax Barstool

(black, chrome) 23"L 19"D 32"H























# Mix & Match

**Create the ultimate look.** Choose from a wide variety of select Bar Sea