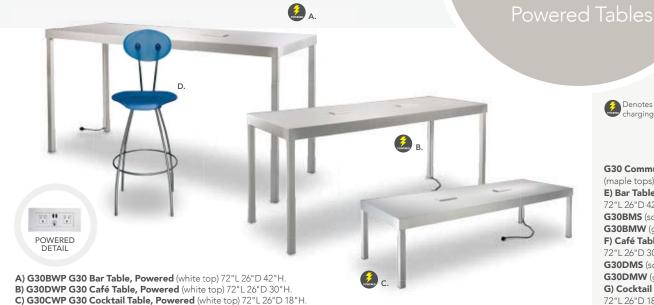

vinyl) 25"L 24"D 48"H Adjustable.





## Styles & Shapes







**Berlin Chair** 18"L 22"D 32"H **A) CS8** (black, white) **B) CS9** (red, white)

C) CS4 Syntax Chair (black, chrome) 23"L 19"D 31"H







D) XCHR
Christopher Chair
(white vinyl, chrome)
17"L 19"D 35"H
E) CH002
Wendy Chair
(clear acrylic)
15"L 20"D 36"H
F) SC10
Razor Armless Chair
(white)
15.38"L 15.5"D 30.5"H







G) SC3
Brewer Chair
(onyx, black)
20"L 20"D 32"H
H) XC3
Luxor Guest Chair
(black vinyl)
27"L 28"D 40"H
I) XC6
Altura Guest Chair
(black crepe)
25"L 20"D 34"H

# Mix & Match

**Create the ultimate seating configuration.** Choose from a variety of shapes and sizes to design the perfect look.

J) RSTDIN Rustique Chair w/arms (gunmetal) 20"L 18"D 31"H K) DUET Duet Chair (black, chrome) 21"L 23"D 33"H



# mmunal



Denotes AC and USB charging outlets

#### **G30 Communal Tables**

(maple tops) E) Bar Table

72"L 26"D 42"H G30BMS (solid top)

G30BMW (grommet holes)

F) Café Table 72"L 26"D 30"

**G30DMS** (solid top) **G30DMW** (grommet holes)

G) Cocktail Table

72"L 26"D 18"H

G30CMS (solid top)

**G30CMW** (grommet holes)

#### **G30 Communal Tables**

(white tops) 72"L 26"D 42"H

H) Bar Table

**G30BWS** (solid top) G30BWW (grommets)

I) Café Table 72"L 26"D 30"H

**G30DWS** (solid top)

G30DWW (grommets)

J) Cocktail Table 72"L 26"D 18"H

G30CWS (solid top)

G30CWW (grommets)

#### K) MERLIN Merlin Multi Use Table

(gray laminate, black) 46"L 29"D 30"H

L) WD3 Work Table

(white laminate, white) 48"L 24"D 30"H

#### **TABLE TOP OPTIONS**

D) BSD Oslo Barstool (blue) 17"L 20"D 30"H.

(G30 Powere