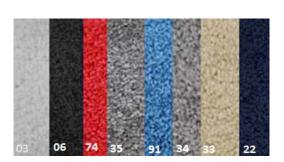

|      | Prem    | ium Plush Carpet (460 | 04)        |        |
|------|---------|-----------------------|------------|--------|
|      | Sq. Ft. | Item                  | Per Sq. Ft | Amount |
| (03) |         | White                 | 9.65       |        |
| (06) |         | Black                 | 9.65       |        |
| (74) |         | Crimson               | 9.65       |        |
| (35) |         | Dark Grey             | 9.65       |        |
| (91) |         | Electric Blue         | 9.65       |        |
| (34) |         | Silver Dollar         | 9.65       |        |
| (33) |         | Sand                  | 9.65       |        |
| (22) |         | Nova                  | 0.65       |        |

<sup>(22)</sup> INavy
\*Acutal colors may vary\*

|      | Premi   | um Vinyl Floor (46005) |            |        |
|------|---------|------------------------|------------|--------|
|      | Sq. Ft. | ltem                   | Per Sq. Ft | Amount |
| (83) |         | Light Maple            | 12.50      |        |
| (84) |         | Rustic Cherry          | 12.50      |        |
| (80) |         | Blackwood              | 12.50      |        |
| (85) |         | Barnwood               | 12.50      |        |
| (82) | ,       | Checkerboard           | 12.50      |        |