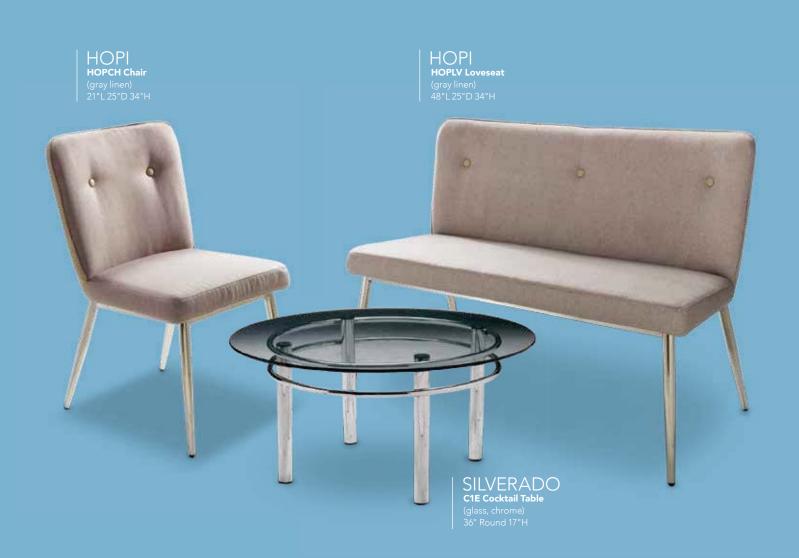

#### **SILVERADO**

(glass, chrome)
G) E1E End Table
24" Round 22"H
H) C1E Cocktail Table
36" Round 17"H