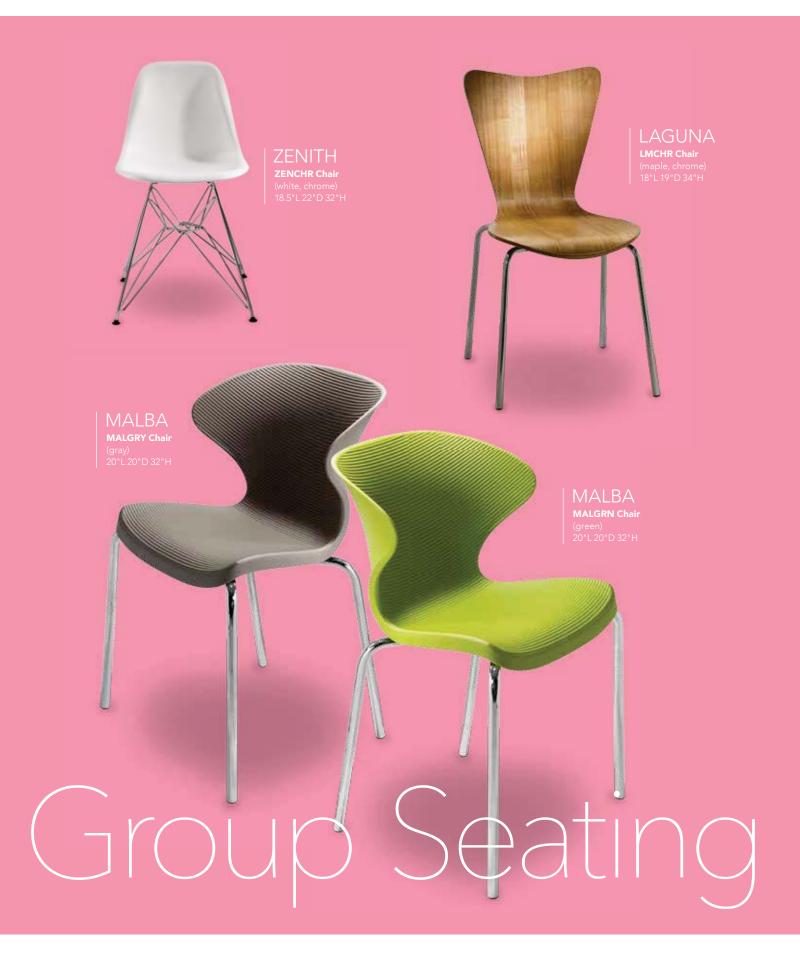

#### STANDARD SEATING

|       |      |              |          | -       |        |
|-------|------|--------------|----------|---------|--------|
| Code  | Qty. | Item         | Discount | Regular | Amount |
| 50020 |      | Side Chair   | 84.25    | 109.55  |        |
| 50021 |      | Arm Chair    | 117.10   | 152.25  |        |
| 50024 |      | Stool w/back | 142.75   | 185.60  |        |