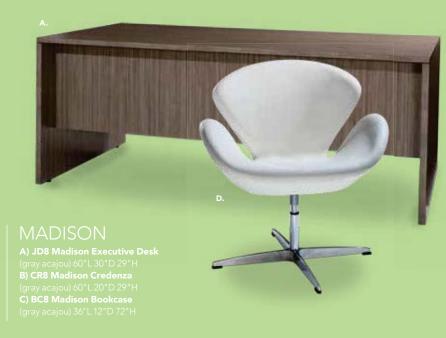

s

21"L 22"D 30"H **G) BSS** (black, chrome) **H) BST** (white, chrome)

#### Oslo Barstools 17"L 20"D 30"H I) BSD (blue)

J) BSD (blue)
J) BSC (white)

## **K) BSL Gin Barstool** (maple, chrome) 16"L 16"D 29"H

L) BCE Ice Barstool (transparent, chrome) 16"L 14"D 33"H

#### M) XBAR Christopher Barstool

(white vinyl, chrome) 19"L 15"D 41"H

#### N) BS001 Shark Barstool

(white, chrome) 22"L 19"D 34-44"H

#### O) BSR Syntax Barstool

(black, chrome) 23"L 19"D 32"H























# Mix & Match

**Create the ultimate look.** Choose from a wide variety of select Bar Seating for the perfect style.

P) ZENBAR Zenith Barstool (white, chrome) 19"L 20"D 44"H Q) RSTSTL Rustique Barstool (gunmetal) 13"L 13"D 30"H R) LMBAR Laguna Barstool (maple, chrome) 18"L 20"D 47"H



# Office Essentials





D) SWAN Swanson Swivel Chair







# **POWERED PEDESTALS**



**Please Note:** Client is responsible for providing labor and an electrical power source to the furniture. One 110V power source is required for each charging panel. Two charging units can be daisy chained together. 10A max per charging panel.

# A) Powered Locking Pedestal (white)

PDL36W 24"L 24"D 36"H PDL42W 24"L 24"D 42"H

# B) Powered Locking Pedestal

(black) PDL36B 24"L 24"D 36"H PDL42B 24"L 24"D 42"H

Charging Adapters
C) ADAPTW (white)
D) ADAPTB (black)



(Power outlets rotate 180 degrees, allowing devices to be charged from inside the locked cabinet or on the surface)

POWERED

B.

# **ACCENT LAMPS**

POWERED DETAIL

A. (





# A) LA15 Mason Floor Lamp (brushed silver) 18" Round 55"H

B) LA14 Mason Table Lamp (