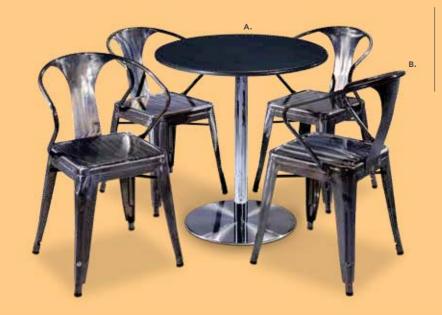

#### STANDARD SEATING

|       |      |              |          | -       |        |
|-------|------|--------------|----------|---------|--------|
| Code  | Qty. | Item         | Discount | Regular | Amount |
| 50020 |      | Side Chair   | 84.25    | 109.55  |        |
| 50021 |      | Arm Chair    | 117.10   | 152.25  |        |
| 50024 |      | Stool w/back | 142.75   | 185.60  |        |

#### **SPECIALTY CHAIRS AND TABLES**

(702) 507-5278

Customer Service Phone: Customer Service Fax:

|       | Qty. Item |                  | Discount | Regular | Amount |  |  |  |
|-------|-----------|------------------|----------|---------|--------|--|--|--|
| 51086 |           | Director's Chair | 88.70    | 115.30  |        |  |  |  |
| 51090 |           | Director's Stool | 158.70   | 206.30  |        |  |  |  |
| 51089 |           | Ped. Table,42"   | 237.40   | 308.60  |        |  |  |  |
| 50032 |           | Ped. Table,30"   | 222.00   | 288.60  |        |  |  |  |
| 50030 |           | Rnd Side Table   | 111.70   | 145.20  |        |  |  |  |
| 50031 |           | Sq. Side Table   | 111.70   | 145.20  |        |  |  |  |