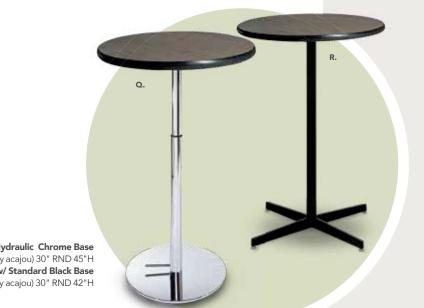

0"RND 45"H **B) APS12** 

#### Apex Barstools

(blue ultra suede) 21"L 21"D 33"H



### Customize And Create

Choose your base, black or chrome, then pick a color that suits your design.



RED

MADISON/GRAY ACAJOU

LIQUID STEEL BLUE



#### **Bar Tables**

Standard Black Base 30" Round 42"H

A) VTJ (graphite nebula)

B) VTK (maple)

C) VTG (silver textured) D) VTB (red)

E) LIQ003 (liquid white)

F) VTH (liquid steel blue)

#### 36" Round 42"H

**G) VTW** (white laminate) H) VTN (graphite nebula) I) VTP (maple)

#### **Bar Tables**

Hydraulic Chrome Base 30" Round 45"H

J) 30GRHB (graphite nebula) K) 30MTHB (maple) L) 30STHB (silver textured) M) 30BRHB (red)

#### 36" Round 45"H

N) 36WTHB (white laminate) O) 36GRHB (graphite nebula) P) 36MTHB (maple)

See additional options on page 23.



Q) 30MAHB 30" Round Bar Table w/Hydraulic Chrome Base (Madison/gray acajou) 30" RND 45"H R) VTA 30" Round Bar Table w/ Standard Black Base

(Madison/gray acajou) 30" RND 42"H



## Styles & Shapes











Apex Barstools 21"L 21"D 33"H A) APS08 (black vinyl B) APS59 (red vinyl) C) APS75 (white vinyl)

15"L 16"D 26-30.5"H E) BS002 (white, chrome) F) BS003 (black, chrome)

#### Banana Barstools

21"L 22"D 30"H **G) BSS** (black, chrome) **H) BST** (white, chrome)

#### Oslo Barstools 17"L 20"D 30"H I) BSD (blue)

J) BSD (blue)
J) BSC (white)

## **K) BSL Gin Barstool** (maple, chrome) 16"L 16"D 29"H

L) BCE Ice Barstool (transparent, chrome) 16"L 14"D 33"H

#### M) XBAR Christopher Barstool

(white vinyl, chrome) 19"L 15"D 41"H

#### N) BS001 Shark Barstool

(white, chrome) 22"L 19"D 34-