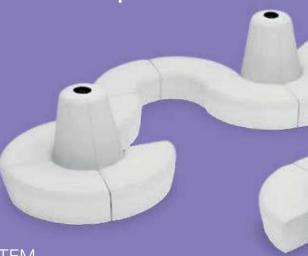

#### **MODULAR SYSTEM**

Create round banquettes or custom serpentine seating. The Power Banquette system has 3 AC and 2 USB plugs built into the center cone so your client will never be left powerless. Center power cone may also be rented as a free standing charging station.

BNQTL7 Center Cone w/Electrical Charging Outlet (white vinyl) 38"RND 51"H

BNQ417 Full Banquette w/Electrical Charging Outlet (white vinyl) 72"RND 51"H

BNQR17 Ottoman Ring (4 ottoman seats) (white vinyl) 72"RND 18"H