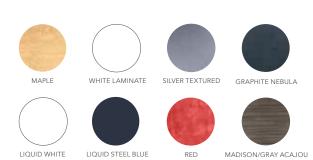

#### **Choose Color:**

Customer Service Phone:

Customer Service Fax:

Silver Cloud (18)

Deep Navy (22)

Charcoal (17)

Black (06)

|       | - |
|-------|---|
| Beige |   |
| (14)  |   |
|       | Ī |

#### **Choose Color:**

Burgundy

|   | (07) |  |
|---|------|--|
| , | П    |  |

|       | Qty. | Item     | Discount | Regular | Amount |
|-------|------|----------|----------|---------|--------|
| 50401 |      | 8' x 10' | 232.50   | 302.25  |        |
| 50402 |      | 8' x 20' | 442.60   | 575.40  |        |
| 50403 |      | 8' x 30' | 660.20   | 858.25  |        |
| 50404 |      | 8' x 40' | 877.70   | 1141.00 |        |