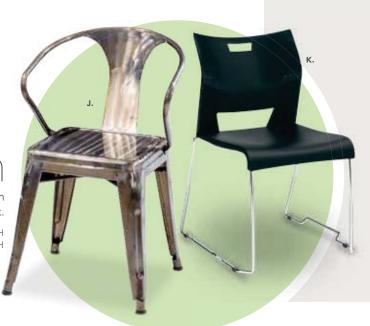

hite classic vinyl) 25"L 24"D 48"H Adjustable.





## Styles & Shapes







**Berlin Chair** 18"L 22"D 32"H **A) CS8** (black, white) **B) CS9** (red, white)

C) CS4 Syntax Chair (black, chrome) 23"L 19"D 31"H







D) XCHR
Christopher Chair
(white vinyl, chrome)
17"L 19"D 35"H
E) CH002
Wendy Chair
(clear acrylic)
15"L 20"D 36"H
F) SC10
Razor Armless Chair
(white)
15.38"L 15.5"D 30.5"H







G) SC3
Brewer Chair
(onyx, black)
20"L 20"D 32"H
H) XC3
Luxor Guest Chair
(black vinyl)
27"L 28"D 40"H
I) XC6
Altura Guest Chair
(black crepe)
25"L 20"D 34"H

# Mix & Match

**Create the ultimate seating configuration.** Choose from a variety of shapes and sizes to design the perfect look.

J) RSTDIN Rustique Chair w/arms (gunmetal) 20"L 18"D 31"H K) DUET Duet Chair (black, chrome) 21"L 23"D 33"H



# mmunal



Denotes AC and USB charging outlets

#### **G30 Communal Tables**

(maple tops) E) Bar Table

72"L 26"D 42"H G30BMS (solid top)

G30BMW (grommet holes)

F) Café Table 72"L 26"D 30"

**G30DMS** (solid top) **G30DMW** (grommet holes)

G) Cocktail Table

72"L 26"D 18"H

G30CMS (solid top)

**G30CMW** (grommet holes)

#### **G30 Communal Tables**

(white tops) 72"L 26"D 42"H

H) Bar Table

**G30BWS** (solid top) G30BWW (grommets)

I) Café Table 72"L 26"D 30"H

**G30DWS** (solid top)

G30DWW (grommets)

J) Cocktail Table 72"L 26"D 18"H

G30CWS (solid top)

G30CWW (grommets)

#### K) MERLIN Merlin Multi Use Table

(gray laminate, black) 46"L 29"D 30"H

L) WD3 Work Table

(white laminate, white) 48"L 24"D 30"H

#### **TABLE TOP OPTIONS**

D) BSD Oslo Barstool (blue) 17"L 20"D 30"H.