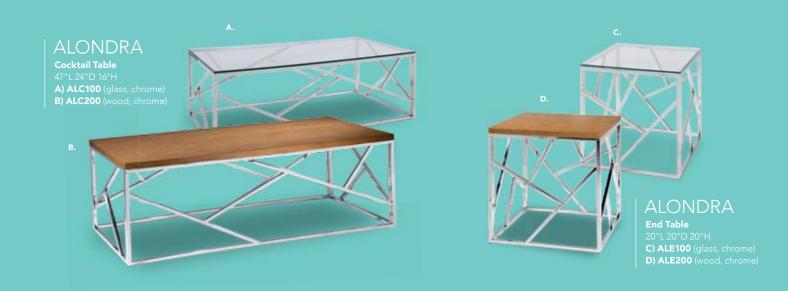

# Accent Tables

# Styles & Shapes

#### **SYDNEY**

(brushed steel)
Cocktail Tables
48"L 26"D 18"H
A) C1W (white)
C1WP (Powered)
B) C1Y (black)
C1YP (Powered)

End Tables 27"L 23"D 22"H C) E1W (white) D) E1Y (black)

#### **REGIS**

(brushed metal)

E) REGBEN Bench Table

47"L 15.5"D 16"H,

F) REGOTT End Table

16"L 15.5"D 16.5"H