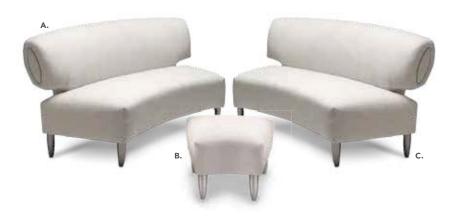

#### SOUTH BEACH

A) SO1 Sofa (platinum suede) 69"L 29"D 33"H B) OTS Ottoman (platinum suede) 25"L 31"D 18"H C) SO2 Sofa Sectional 3pc. (platinum suede) 152"L 40"D 33"H