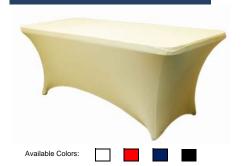

#### 6 Foot Fabric Table Cover w/ Table

| Fabri | c Table Covers (50700)            |         |          |        |
|-------|-----------------------------------|---------|----------|--------|
| Qty.  | Item                              |         | Discount | Amount |
|       | White - Fabric Table Cover w      | / Table | 248.30   |        |
|       | Red - Fabric Table Cover w/T      | 248.30  |          |        |
|       | Blue - Fabric Table Cover w/Table |         | 248.30   |        |
|       | Black - Fabric Table Cover w      | /Table  | 248.30   |        |