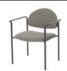

#### STANDARD SEATING

|       |      |              |          | -       |        |
|-------|------|--------------|----------|---------|--------|
| Code  | Qty. | Item         | Discount | Regular | Amount |
| 50020 |      | Side Chair   | 84.25    | 109.55  |        |
| 50021 |      | Arm Chair    | 117.10   | 152.25  |        |
| 50024 |      | Stool w/back | 142.75   | 185.60  |        |