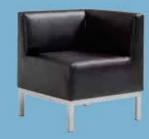

#### **NAPLES**

A) NPLCHR Chair

(black vinyl) 36"L 30"D 28"H **NPLCHP** (Powered)

B) NPLLOV Loveseat

(black vinyl) 62"L 30"D 28"H

**NPLLOP** (Powered)

C) NPLSOF Sofa

(black vinyl) 87"L 30"D 28"H