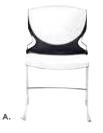

#### STANDARD SEATING

|       |      |              |          | -       |        |
|-------|------|--------------|----------|---------|--------|
| Code  | Qty. | Item         | Discount | Regular | Amount |
| 50020 |      | Side Chair   | 84.25    | 109.55  |        |
| 50021 |      | Arm Chair    | 117.10   | 152.25  |        |
| 50024 |      | Stool w/back | 142.75   | 185.60  |        |