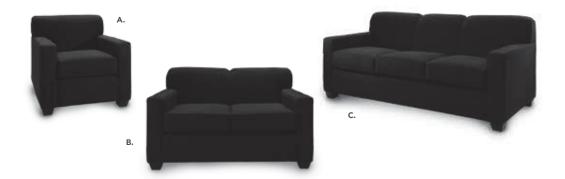

#### STANDARD SEATING

|       |      |              |          | -       |        |
|-------|------|--------------|----------|---------|--------|
| Code  | Qty. | Item         | Discount | Regular | Amount |
| 50020 |      | Side Chair   | 84.25    | 109.55  |        |
| 50021 |      | Arm Chair    | 117.10   | 152.25  |        |
| 50024 |      | Stool w/back | 142.75   | 185.60  |        |