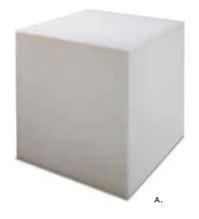

#### **SHOWCASES**

**Full View** 

**Quarter View** 

|       | Qty. | ty. Item Discount |        | Regular | Amount |
|-------|------|-------------------|--------|---------|--------|
| 50067 |      | Full View 4'      | 875.90 | 1138.65 |        |
| 50068 |      | Full View 6'      | 966.05 | 1255.85 |        |
| 50069 |      | Quarter View 4'   | 875.90 | 1138.65 |        |
| 50070 |      | Quarter View 6'   | 966.05 | 1255.85 |        |

Standard Showcases are a gray finish.