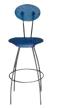

#### STANDARD SEATING

|       |      |              |          | -       |        |
|-------|------|--------------|----------|---------|--------|
| Code  | Qty. | Item         | Discount | Regular | Amount |
| 50020 |      | Side Chair   | 84.25    | 109.55  |        |
| 50021 |      | Arm Chair    | 117.10   | 152.25  |        |
| 50024 |      | Stool w/back | 142.75   | 185.60  |        |