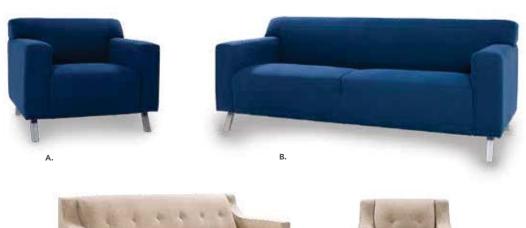

#### **ALLEGRO**

A) CHR002 Chair (blue fabric) 36"L 34.5"D 30"H B) SFA002 Sofa (blue fabric) 73"L 34.5"D 30"H