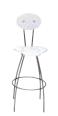

#### STANDARD SEATING

|       |      |              |          | -       |        |
|-------|------|--------------|----------|---------|--------|
| Code  | Qty. | Item         | Discount | Regular | Amount |
| 50020 |      | Side Chair   | 84.25    | 109.55  |        |
| 50021 |      | Arm Chair    | 117.10   | 152.25  |        |
| 50024 |      | Stool w/back | 142.75   | 185.60  |        |