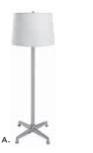

13"D 30"H R) LMBAR Laguna Barstool (maple, chrome) 18"L 20"D 47"H



# Office Essentials





D) SWAN Swanson Swivel Chair







# **POWERED PEDESTALS**



**Please Note:** Client is responsible for providing labor and an electrical power source to the furniture. One 110V power source is required for each charging panel. Two charging units can be daisy chained together. 10A max per charging panel.

# A) Powered Locking Pedestal (white)

PDL36W 24"L 24"D 36"H PDL42W 24"L 24"D 42"H

# B) Powered Locking Pedestal

(black) PDL36B 24"L 24"D 36"H PDL42B 24"L 24"D 42"H

Charging Adapters
C) ADAPTW (white)
D) ADAPTB (black)



(Power outlets rotate 180 degrees, allowing devices to be charged from inside the locked cabinet or on the surface)

POWERED

B.

# **ACCENT LAMPS**

POWERED DETAIL

A. (





# A) LA15 Mason Floor Lamp (brushed silver) 18" Round 55"H

B) LA14 Mason Table Lamp (brushed silver) 16" Round 26"H

# **TECH COLLECTION**

POWERED DETAIL





A.



Charging adapters are available to rent for all D.

powered products.

Denotes AC and USB charging outlets

# A) TECH3B Tech Desk, Powered, w/3 Drawer File Cabinet

(black metal, laminate) 60"L 30"D 30"H

# B) TECH Tech Desk, Powered

(black metal, laminate) 60"L 30"D 30"H

# C) TECH3 3 Drawer File Cabinet on Castors

(black metal, laminate) 16"L 20"D 28"H

Charging Adapters
D) ADAPTB (black)



# Show Essentials



# A) BRC Martini Bar Circle

Comprised of three BR1 Martini Bars 100"L 100"D 45"H

# B) BR1 Martini Bar

(gray metal, frosted glass top)





# LIGHTED PRODUCTS

LED light available in white, red, green, blue