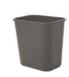

#### STANDARD ACCESSORIES

| Code  | Qty. | Item            | Discount | Regular | Amount |
|-------|------|-----------------|----------|---------|--------|
| 50091 |      | Wastebasket     | 23.40    | 30.40   |        |
| 50094 |      | Floor Easel     | 47.50    | 61.75   |        |
| 50245 |      | Literature Rack | 175.50   | 228.15  |        |