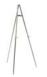

#### STANDARD ACCESSORIES

| Code  | Qty. | Item            | Discount | Regular | Amount |
|-------|------|-----------------|----------|---------|--------|
| 50091 |      | Wastebasket     | 23.40    | 30.40   |        |
| 50094 |      | Floor Easel     | 47.50    | 61.75   |        |
| 50245 |      | Literature Rack | 175.50   | 228.15  |        |