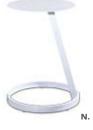

#### **RUSTIC**

(wood)

K) ETBL E-Table
21"L 15.5"D 27.5"H
L) TMBTBL Timber Table
16" Round 17"H
M) NEMSAC
Mosaic Tables, Set of 3
(wood, metal)
12"L 14"D 16"H
16.5"L 15"D 18"H
20.5"L 16"D 20"H

N) AURA Aura Round Table (white metal) 15" Round 22"H