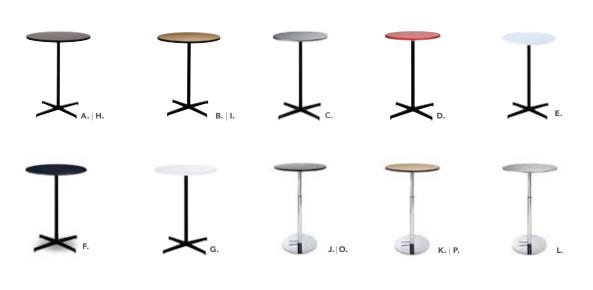

#### **SYDNEY**

(brushed steel)
Cocktail Tables
48"L 26"D 18"H
A) C1W (white)
C1WP (Powered)
B) C1Y (black)
C1YP (Powered)

End Tables 27"L 23"D 22"H C) E1W (white) D) E1Y (black)

#### **REGIS**

(brushed metal)

E) REGBEN Bench Table

47"L 15.5"D 16"H,

F) REGOTT End Table

16"L 15.5"D 16.5"H

#### **SILVERADO**

(glass, chrome)
G) E1E End Table
24" Round 22"H
H) C1E Cocktail Table
36" Round 17"H

#### **OLIVER**

(walnut finish)

I) EOLI End Table
22" Round 22"H

J) COLI Cocktail Table
47"L 27"D 19"H

#### **RUSTIC**

(wood)

K) ETBL E-Table
21"L 15.5"D 27.5"H
L) TMBTBL Timber Table
16" Round 17"H
M) NEMSAC
Mosaic Tables, Set of 3
(wood, metal)
12"L 14"D 16"H
16.5"L 15"D 18"H
20.5"L 16"D 20"H

N) AURA Aura Round Table (white metal) 15" Round 22"H

#### O) CUBTBL Edge LED Cube Table

(plexi top, white plastic) 20"L 20"D 20"H A/C power only

5845 Wynn Road, Suites A,B,C,D, Las Vegas, NV 89118 Customer Service Phone: (702) 507-5278

(702) 948-0341 Customer Service Email: