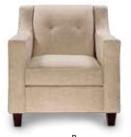

#### STANDARD SEATING

|       |      |              |          | -       |        |
|-------|------|--------------|----------|---------|--------|
| Code  | Qty. | Item         | Discount | Regular | Amount |
| 50020 |      | Side Chair   | 84.25    | 109.55  |        |
| 50021 |      | Arm Chair    | 117.10   | 152.25  |        |
| 50024 |      | Stool w/back | 142.75   | 185.60  |        |