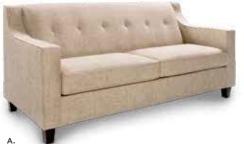

#### FAIRFAX

A) FAIRSW Sofa

(white vinyl, brushed metal) 62"L 27"D 30"H

B) FAIRCW Chair

(white vinyl, brushed metal) 30"L 27"D 30"H





#### ROMA

A) CHR003 Chair

(white vinyl) 37"L 31"D 33"H

CHRPWR (Powered)

B) SFA003 Sofa

(white vinyl) 78"L 31"D 33"H **SFAPWR** (Powered)



#### **NAPLES**

A) NPLCHR Chair

(black vinyl) 36"L 30"D 28"H **NPLCHP** (Powered)

B) NPLLOV Loveseat

(black vinyl) 62"L 30"D 28"H

**NPLLOP** (Powered)

C) NPLSOF Sofa

(black vinyl) 87"L 30"D 28"H

NPLSOP (Powered)

# Soft Seating Collections



**HS008 Sectional 3pcs** 



**HCH08 Heathrow Chair** 



**HC008 Heathrow Corner Chair** 



**HEA08 Heathrow Sofa** 

# Soft Seating Collections



#### **ALLEGRO**

A) CHR002 Chair (blue fabric) 36"L 34.5"D 30"H B) SFA002 Sofa (blue fabric) 73"L 34.5"D 30"H





#### **TANGIERS**

A) TANSOF Sofa (beige textured) 78"L 37"D 36"H B) TANCHR Chair (beige textured) 34"L 37"D 36"H





A) KEYCHR Chair (black fabric) 35"L 35"D 34"H B) KEYLOV Loveseast (black fabric) 57"L 35"D 34"H C) KEYSOF Sofa (black fabric) 79"L 35"D 34"H



#### SOUTH BEACH

A) SO1 Sofa (platinum suede) 69"L 29"D 33"H B) OTS Ottoman (platinum suede) 25"L 31"D 18"H C) SO2 Sofa Sectional 3pc. (platinum suede) 152"L 40"D 33"H

### Denotes Powered Products

# Powered Banquettes.



#### **MODULAR SYSTEM**

Create round banquettes or custom serpentine seating. The Power Banquette system has 3 AC and 2 USB plugs built into the center cone so your client will never be left powerless. Center power cone may also be rented as a free standing charging station.



BNQTL7 Center Cone w/Electri