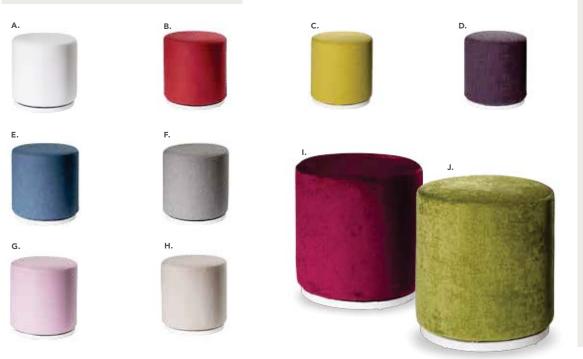

### Marche Swivel

#### **Marche Swivel Ottomans**

17"RND 18"H

A) MAR001 (white vinyl) B) MAR005 (red fabric)

C) MAR009 (pear yelllow)

fabric)

**D) MAR007** (plum fabric)

**E) MAR010** (blue fabric) F) MAR002 (gray fabic)

G) MAR006 (rose quartz

H) MAR003 (linen fabric)

I) MAR004

(raspberry fabric)

J) MAR008

(meadow green)