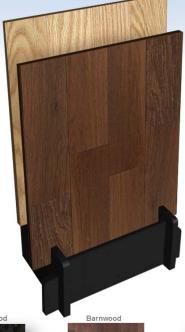

<sup>(22)</sup> INavy
\*Acutal colors may vary\*

|      | Premi   | um Vinyl Floor (46005) |            |        |
|------|---------|------------------------|------------|--------|
|      | Sq. Ft. | ltem                   | Per Sq. Ft | Amount |
| (83) |         | Light Maple            | 12.50      |        |
| (84) |         | Rustic Cherry          | 12.50      |        |
| (80) |         | Blackwood              | 12.50      |        |
| (85) |         | Barnwood               | 12.50      |        |
| (82) | ,       | Checkerboard           | 12.50      |        |

|       | Elevated Hardwood Floor |                               |       |                |         |
|-------|-------------------------|-------------------------------|-------|----------------|---------|
|       | Sq. Ft.                 | Item                          |       | Per Sq. Ft     | Amount  |
| 50712 |                         | Light Oak - Elevated Hardwood | Floor | Call for Quote |         |
| 50711 | •                       | Dark Oak - Elevated Hardwood  | Floor | Call fo        | r Quote |