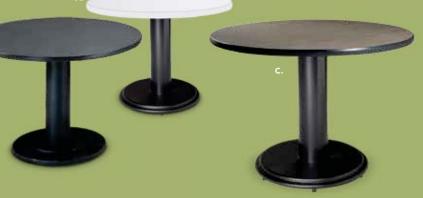

#### **SPECIALTY CHAIRS AND TABLES**

(702) 507-5278

Customer Service Phone: Customer Service Fax:

|       | Qty. Item |                  | Discount | Regular | Amount |  |  |  |
|-------|-----------|------------------|----------|---------|--------|--|--|--|
| 51086 |           | Director's Chair | 88.70    | 115.30  |        |  |  |  |
| 51090 |           | Director's Stool | 158.70   | 206.30  |        |  |  |  |
| 51089 |           | Ped. Table,42"   | 237.40   | 308.60  |        |  |  |  |
| 50032 |           | Ped. Table,30"   | 222.00   | 288.60  |        |  |  |  |
| 50030 |           | Rnd Side Table   | 111.70   | 145.20  |        |  |  |  |
| 50031 |           | Sq. Side Table   | 111.70   | 145.20  |        |  |  |  |