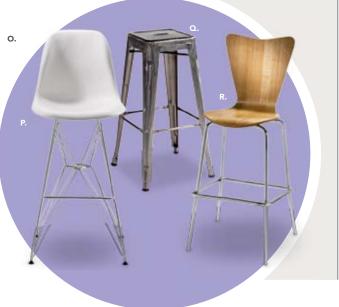

#### **SPECIALTY CHAIRS AND TABLES**

(702) 507-5278

Customer Service Phone: Customer Service Fax:

|       | Qty. Item |                  | Discount | Regular | Amount |  |  |  |
|-------|-----------|------------------|----------|---------|--------|--|--|--|
| 51086 |           | Director's Chair | 88.70    | 115.30  |        |  |  |  |
| 51090 |           | Director's Stool | 158.70   | 206.30  |        |  |  |  |
| 51089 |           | Ped. Table,42"   | 237.40   | 308.60  |        |  |  |  |
| 50032 |           | Ped. Table,30"   | 222.00   | 288.60  |        |  |  |  |
| 50030 |           | Rnd Side Table   | 111.70   | 145.20  |        |  |  |  |
| 50031 |           | Sq. Side Table   | 111.70   | 145.20  |        |  |  |  |