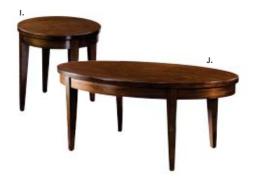

#### **OLIVER**

(walnut finish)

I) EOLI End Table
22" Round 22"H

J) COLI Cocktail Table
47"L 27"D 19"H