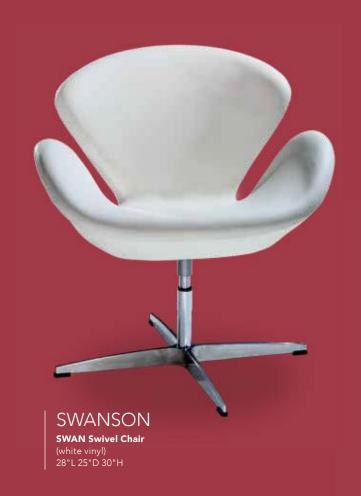

#### FAIRFAX

A) FAIRSW Sofa

(white vinyl, brushed metal) 62"L 27"D 30"H

B) FAIRCW Chair

(white vinyl, brushed metal) 30"L 27"D 30"H