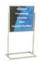

#### STANDARD ACCESSORIES

| Code  | Qty. | Item            | Discount | Regular | Amount |
|-------|------|-----------------|----------|---------|--------|
| 50091 |      | Wastebasket     | 23.40    | 30.40   |        |
| 50094 |      | Floor Easel     | 47.50    | 61.75   |        |
| 50245 |      | Literature Rack | 175.50   | 228.15  |        |