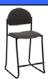

#### STANDARD SEATING

|       |      |              |          | -       |        |
|-------|------|--------------|----------|---------|--------|
| Code  | Qty. | Item         | Discount | Regular | Amount |
| 50020 |      | Side Chair   | 84.25    | 109.55  |        |
| 50021 |      | Arm Chair    | 117.10   | 152.25  |        |
| 50024 |      | Stool w/back | 142.75   | 185.60  |        |